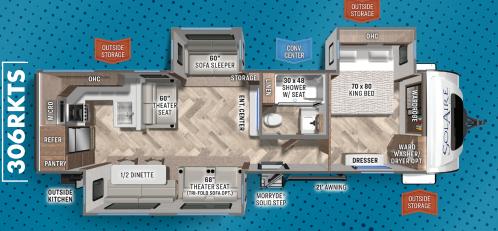

|             |        |         |         |         |         | ı                                       |
|-------------|--------|---------|---------|---------|---------|-----------------------------------------|
| SPECS       | 20855  | 230FKBS | 242RBS  | 258RBSS | 306RKTS |                                         |
| Length      | 24′ 2″ | 26′ 9″  | 27′ 11″ | 32′ 8″  | 36′ 3″  | ACCOUNT ON THE                          |
| Width       | 8′     | 8′      | 8′      | 8′      | 8′      | STATE STATES                            |
| Int. Height | 6′ 8″  | 6′ 8″   | 6′ 8″   | 6′ 8″   | 6′ 8″   | Charles or many                         |
| Ext. Height | 11′ 1″ | 11′ 1″  | 11′ 1″  | 11′ 1″  | 11′1″   | - OSC                                   |
| Awning      | 16′    | 18′     | 19′     | 19′     | 21′     | いるのでのからかい                               |
| Hitch       | 615    | 718     | 625     | 765     | 935     | White Property                          |
| Axle        | 4170   | 5106    | 5025    | 5595    | 7170    |                                         |
| UVW         | 4823   | 5862    | 5688    | 6398    | 8143    | Settle Control                          |
| CCC         | 1492   | 1526    | 1577    | 1367    | 1792    | 一年 一日 日 日 日 日 日 日 日 日 日 日 日 日 日 日 日 日 日 |
| Fresh Water | 42     | 42      | 42      | 42      | 42      | The State of                            |
| Gray Water  | 38     | 60      | 38      | 68      | 106     |                                         |
| Black Water | 30     | 30      | 38      | 30      | 38      | S. S. S. S. S. S. S. S.                 |