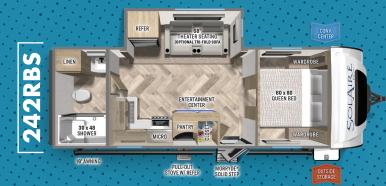

|             |        |         |         |         |         | ı                                       |
|-------------|--------|---------|---------|---------|---------|-----------------------------------------|
| SPECS       | 20855  | 230FKBS | 242RBS  | 258RBSS | 306RKTS |                                         |
| Length      | 24′ 2″ | 26′ 9″  | 27′ 11″ | 32′ 8″  | 36′ 3″  | ACCOUNT ON THE                          |
| Width       | 8′     | 8′      | 8′      | 8′      | 8′      | STATE STATES                            |
| Int. Height | 6′ 8″  | 6′ 8″   | 6′ 8″   | 6′ 8″   | 6′ 8″   | Charles or many                         |
| Ext. Height | 11′ 1″ | 11′ 1″  | 11′ 1″  | 11′ 1″  | 11′1″   | - OSC                                   |
| Awning      | 16′    | 18′     | 19′     | 19′     | 21′     | いるのでのからかい                               |
| Hitch       | 615    | 718     | 625     | 765     | 935     | White Property                          |
| Axle        | 4170   | 5106    | 5025    | 5595    | 7170    |                                         |
| UVW         | 4823   | 5862    | 5688    | 6398    | 8143    | Settle Control                          |
| CCC         | 1492   | 1526    | 1577    | 1367    | 1792    | 一年 一日 日 日 日 日 日 日 日 日 日 日 日 日 日 日 日 日 日 |
| Fresh Water | 42     | 42      | 42      | 42      | 42      | The State of                            |
| Gray Water  | 38     | 60      | 38      | 68      | 106     |                                         |
| Black Water | 30     | 30      | 38      | 30      | 38      | S. S. S. S. S. S. S. S.                 |