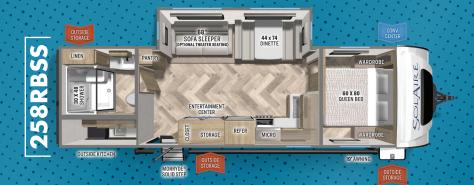

|             |        |         |         |         |         | ı                                       |
|-------------|--------|---------|---------|---------|---------|-----------------------------------------|
| SPECS       | 20855  | 230FKBS | 242RBS  | 258RBSS | 306RKTS |                                         |
| Length      | 24′ 2″ | 26′ 9″  | 27′ 11″ | 32′ 8″  | 36′ 3″  | ACCOUNT ON THE                          |
| Width       | 8′     | 8′      | 8′      | 8′      | 8′      | STATE STATES                            |
| Int. Height | 6′ 8″  | 6′ 8″   | 6′ 8″   | 6′ 8″   | 6′ 8″   | Charles or many                         |
| Ext. Height | 11′ 1″ | 11′ 1″  | 11′ 1″  | 11′ 1″  | 11′1″   | - OSC                                   |
| Awning      | 16′    | 18′     | 19′     | 19′     | 21′     | いるのでのからかい                               |
| Hitch       | 615    | 718     | 625     | 765     | 935     | White Property                          |
| Axle        | 4170   | 5106    | 5025    | 5595    | 7170    |                                         |
| UVW         | 4823   | 5862    | 5688    | 6398    | 8143    | Settle Control                          |
| CCC         | 1492   | 1526    | 1577    | 1367    | 1792    | 一年 一日 日 日 日 日 日 日 日 日 日 日 日 日 日 日 日 日 日 |
| Fresh Water | 42     | 42      | 42      | 42      | 42      | The State of                            |
| Gray Water  | 38     | 60      | 38      | 68      | 106     |                                         |
| Black Water | 30     | 30      | 38      | 30      | 38      | S. S. S. S. S. S. S. S.                 |