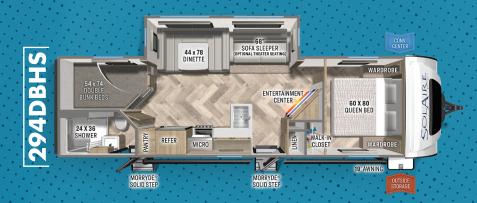

#### **BUNK MODELS**

| SPECS       | 243BHS  | 294DBHS | 315DQBH | 320TSBH |
|-------------|---------|---------|---------|---------|
| Length      | 28′ 11″ | 33′ 6″  | 36′ 4″  | 36′ 3″  |
| Width       | 8′      | 8′      | 8′      | 8′      |
| Int. Height | 6′ 8″   | 6′ 8″   | 6′ 8″   | 6′ 8″   |
| Ext. Height | 11′ 1″  | 11′ 1″  | 11′ 1″  | 11′ 1″  |
| Awning      | 21′     | 19'     | 20′     | 21′     |
| Hitch       | 570     | 675     | 838     | 1085    |
| Axle        | 4925    | 5680    | 6170    | 6835    |
| UVW         | 5533    | 6393    | 7046    | 7958    |
| CCC         | 1587    | 1282    | 1862    | 1867    |
| Fresh Water | 42      | 42      | 42      | 42      |
| Gray Water  | 60      | 60      | 106     | 98      |
| Black Water | 30      | 30      | 38      | 30      |