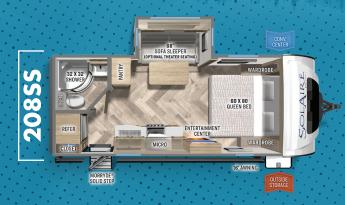

|             |        |         |         |         |         | ı                                       |
|-------------|--------|---------|---------|---------|---------|-----------------------------------------|
| SPECS       | 20855  | 230FKBS | 242RBS  | 258RBSS | 306RKTS |                                         |
| Length      | 24′ 2″ | 26′ 9″  | 27′ 11″ | 32′ 8″  | 36′ 3″  | ACCOUNT ON THE                          |
| Width       | 8′     | 8′      | 8′      | 8′      | 8′      | STATE STATES                            |
| Int. Height | 6′ 8″  | 6′ 8″   | 6′ 8″   | 6′ 8″   | 6′ 8″   | Charles or many                         |
| Ext. Height | 11′ 1″ | 11′ 1″  | 11′ 1″  | 11′ 1″  | 11′1″   | - OSC                                   |
| Awning      | 16′    | 18′     | 19′     | 19′     | 21′     | いるのでのからかい                               |
| Hitch       | 615    | 718     | 625     | 765     | 935     | White Property                          |
| Axle        | 4170   | 5106    | 5025    | 5595    | 7170    |                                         |
| UVW         | 4823   | 5862    | 5688    | 6398    | 8143    | Settle Control                          |
| CCC         | 1492   | 1526    | 1577    | 1367    | 1792    | 一年 一日 日 日 日 日 日 日 日 日 日 日 日 日 日 日 日 日 日 |
| Fresh Water | 42     | 42      | 42      | 42      | 42      | The State of                            |
| Gray Water  | 38     | 60      | 38      | 68      | 106     |                                         |
| Black Water | 30     | 30      | 38      | 30      | 38      | S. S. S. S. S. S. S. S.                 |