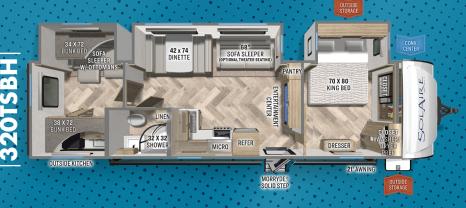

#### **BUNK MODELS**

| SPECS       | 243BHS  | 294DBHS | 315DQBH | 320TSBH |
|-------------|---------|---------|---------|---------|
| Length      | 28′ 11″ | 33′ 6″  | 36′ 4″  | 36′ 3″  |
| Width       | 8′      | 8′      | 8′      | 8′      |
| Int. Height | 6′ 8″   | 6′ 8″   | 6′ 8″   | 6′ 8″   |
| Ext. Height | 11′ 1″  | 11′ 1″  | 11′ 1″  | 11′ 1″  |
| Awning      | 21′     | 19'     | 20′     | 21′     |
| Hitch       | 570     | 675     | 838     | 1085    |
| Axle        | 4925    | 5680    | 6170    | 6835    |
| UVW         | 5533    | 6393    | 7046    | 7958    |
| CCC         | 1587    | 1282    | 1862    | 1867    |
| Fresh Water | 42      | 42      | 42      | 42      |
| Gray Water  | 60      | 60      | 106     | 98      |
| Black Water | 30      | 30      | 38      | 30      |