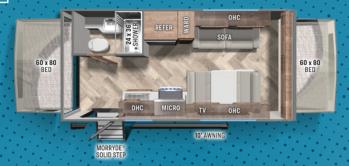

### BY PALOMINO HYBRIDS

147 H

163 H

244 H

**Coming Soon! Stay tuned for more** information at www.palominorv.com

GVWR (Gross Vehicle Weight Rating): is the maximum permissible weight of the unit when fully loaded. It includes all weights, inclusive of all fluids, cargo, optional equipment and accessories. For safety and product performance do NOT exceed the GVWR.

The load capacity of your unit is designated by weight, not by volume, so you cannot necessarily use all available space when loading your unit.

Our Hybrid expandable bed ends create a comfortable and spacious interior design for that home-like feel. They include many popular features to deliver the very best value to the market.