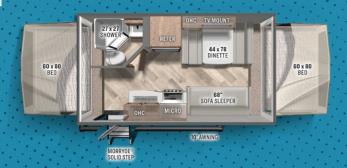

### BY PALOMINO HYBRIDS

147 H

163 H

244 H

**Coming Soon! Stay tuned for more** information at www.palominorv.com

GVWR (Gross Vehicle Weight Rating): is the maximum permissible weight of the unit when fully loaded. It includes all weights, inclusive of all fluids, cargo, optional equipment and accessories. For safety and product performance do NOT exceed the GVWR.

The load capacity of your unit is designated by weight, not by volume, so you cannot necessarily use all available space when loading your unit.

Our Hybrid expandable bed ends create a comfortable and spacious interior design for that home-like feel. They include many popular features to deliver the very best value to the market.