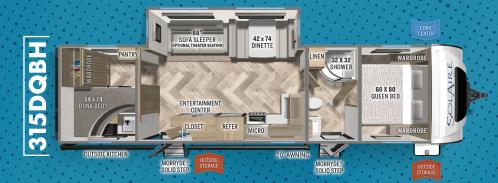

#### **BUNK MODELS**

| SPECS       | 243BHS  | 294DBHS | 315DQBH | 320TSBH |
|-------------|---------|---------|---------|---------|
| Length      | 28′ 11″ | 33′ 6″  | 36′ 4″  | 36′ 3″  |
| Width       | 8′      | 8′      | 8′      | 8′      |
| Int. Height | 6′ 8″   | 6′ 8″   | 6′ 8″   | 6′ 8″   |
| Ext. Height | 11′ 1″  | 11′ 1″  | 11′ 1″  | 11′ 1″  |
| Awning      | 21′     | 19'     | 20′     | 21′     |
| Hitch       | 570     | 675     | 838     | 1085    |
| Axle        | 4925    | 5680    | 6170    | 6835    |
| UVW         | 5533    | 6393    | 7046    | 7958    |
| CCC         | 1587    | 1282    | 1862    | 1867    |
| Fresh Water | 42      | 42      | 42      | 42      |
| Gray Water  | 60      | 60      | 106     | 98      |
| Black Water | 30      | 30      | 38      | 30      |