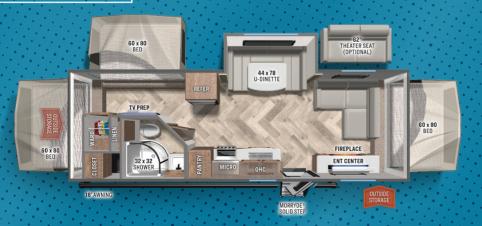

SolAire Ultra Lites are the result of superior design and modernization. Striving to meet all customer demands, this travel trailer provides a smooth ride with independent suspension axles, aluminum superstructure frame for light-weight towing, and barreled ceilings for a more spacious interior.