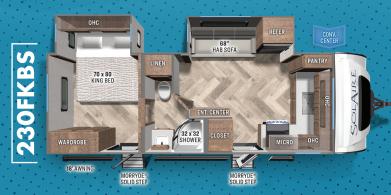

|             |        |         |         |         |         | ı                                       |
|-------------|--------|---------|---------|---------|---------|-----------------------------------------|
| SPECS       | 20855  | 230FKBS | 242RBS  | 258RBSS | 306RKTS |                                         |
| Length      | 24′ 2″ | 26′ 9″  | 27′ 11″ | 32′ 8″  | 36′ 3″  | ACCOUNT ON THE                          |
| Width       | 8′     | 8′      | 8′      | 8′      | 8′      | STATE STATES                            |
| Int. Height | 6′ 8″  | 6′ 8″   | 6′ 8″   | 6′ 8″   | 6′ 8″   | Charles or many                         |
| Ext. Height | 11′ 1″ | 11′ 1″  | 11′ 1″  | 11′ 1″  | 11′1″   | - OSC                                   |
| Awning      | 16′    | 18′     | 19′     | 19′     | 21′     | いるのでのからかい                               |
| Hitch       | 615    | 718     | 625     | 765     | 935     | White Property                          |
| Axle        | 4170   | 5106    | 5025    | 5595    | 7170    |                                         |
| UVW         | 4823   | 5862    | 5688    | 6398    | 8143    | Settle Control                          |
| CCC         | 1492   | 1526    | 1577    | 1367    | 1792    | 一年 一日 日 日 日 日 日 日 日 日 日 日 日 日 日 日 日 日 日 |
| Fresh Water | 42     | 42      | 42      | 42      | 42      | The State of                            |
| Gray Water  | 38     | 60      | 38      | 68      | 106     |                                         |
| Black Water | 30     | 30      | 38      | 30      | 38      | S. S. S. S. S. S. S. S.                 |